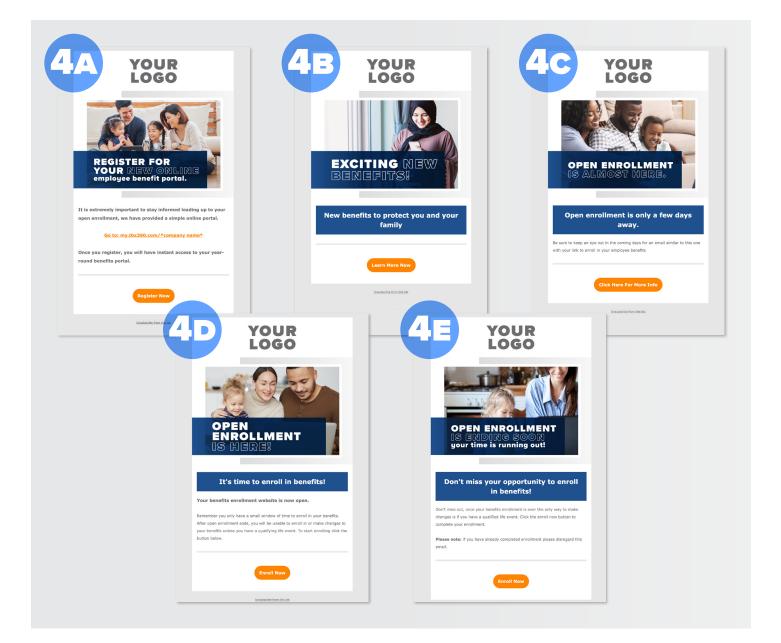

## MYTBX360 COMMUNICATION EMAIL AND TEXT

Our email and text messaging campaigns support today's mobile workforce. Messages are dynamic and engaging and serve to provide:

- Information on new benefits available during open enrollment.
- A reminder that open enrollment is coming soon.
- Notified enrollment site is live on the day open enrollment begins.
- A push to log on and enroll for those who have not done so as the end of open enrollment draws near.

Leveraging this service is easy and it's complimentary. Simply select which communication method(s) you want, then provide the employee mailing addresses, email addresses and or mobile telephone numbers -- and we'll do the rest!

- Employees can opt-out at any point should they no longer wish to receive electronic messages about their benefits enrollment.
- Standard message and data rates may apply for the electronic communication mediums.