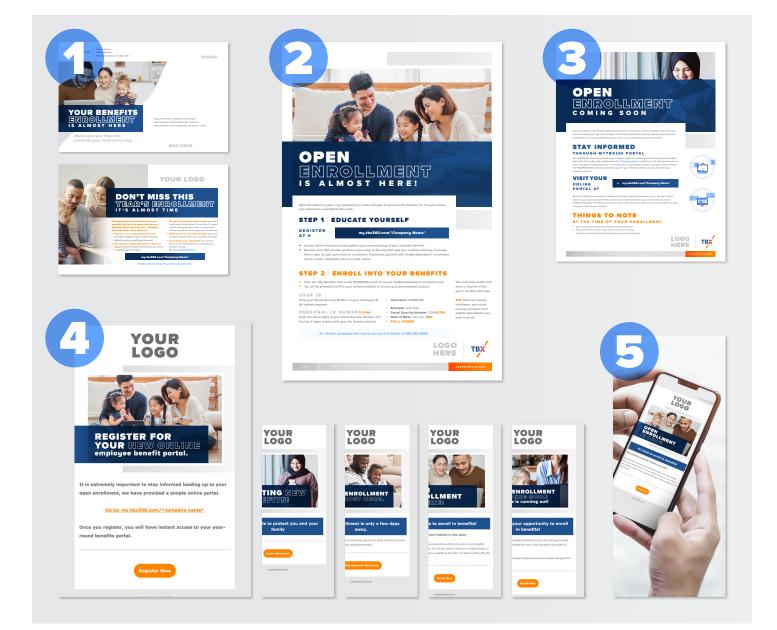

### MYTBX360 COMMUNICATION overview

TBX® provides an innovative, easy and modern way to communicate with employees about the benefits you provide. Let us help you spread the message about benefit enrollment with a plan tailored to fit your needs through a strategy we call MyTBX360. This comprehensive communication plan informs your workforce of the new way benefits enrollment will be conducted and removes the burdens of crafting the message, delivery logistics, and cost off of you. Leading up to open enrollment, TBX® will fulfill a communications campaign on your behalf that may include one, two, or all of the following preferences:

- 1. Postcard
- 2. Poster
- 3. Flyer
- 4. Email (5)
- 5. Text Message

## MYTBX360 COMMUNICATION EMAIL AND TEXT

Our email and text messaging campaigns support today's mobile workforce. Messages are dynamic and engaging and serve to provide:

- Information on new benefits available during open enrollment.
- A reminder that open enrollment is coming soon.
- Notified enrollment site is live on the day open enrollment begins.
- A push to log on and enroll for those who have not done so as the end of open enrollment draws near.